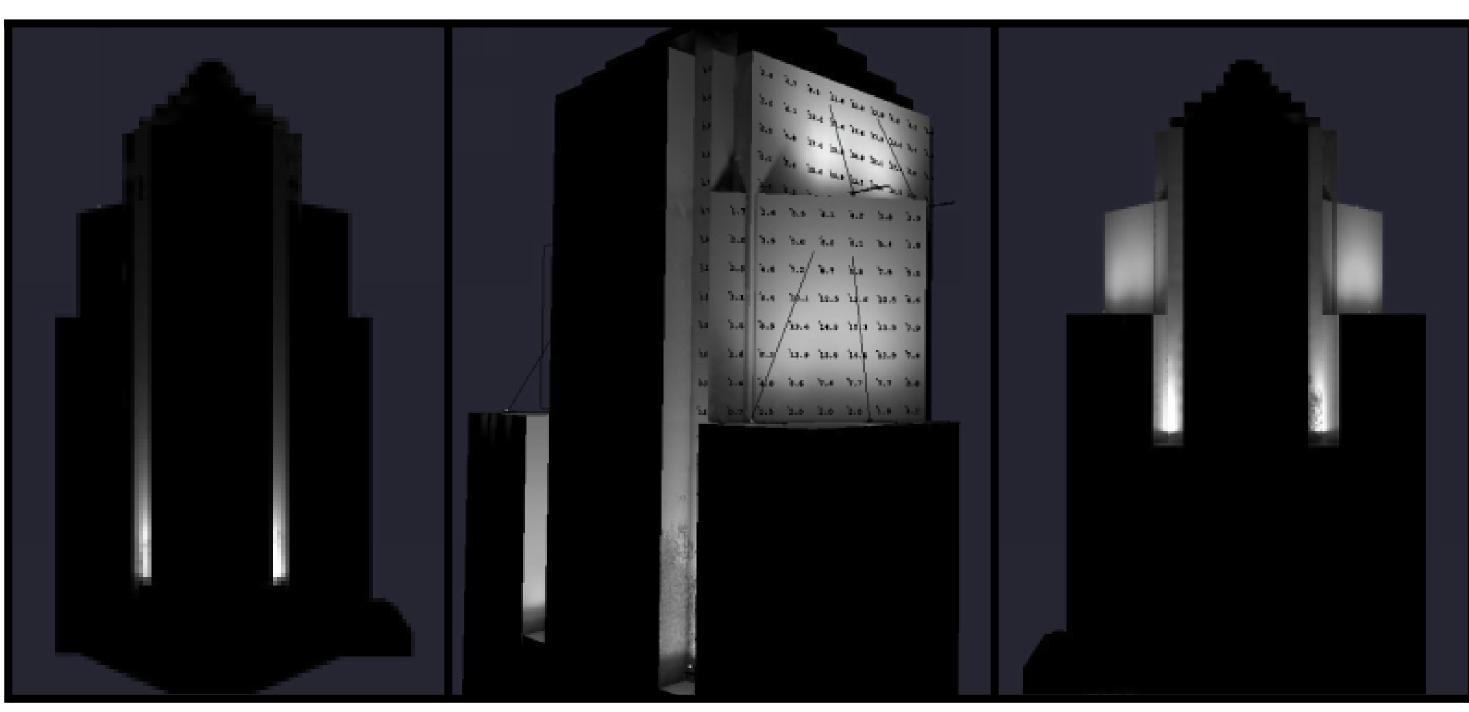

# **PROPOSED LIGHTING DESIGN**

### **GOALS AND INITITATIVES**

**GOAL:** To reduce the carbon emissions of the building by installing higher efficiency LED flood lights on the exterior of the building.

**DESIGN PARAMETERS:** (i) Achieve a payback period of less than three years. (ii) The new design must be equivalent to or improve upon the existing lighting.