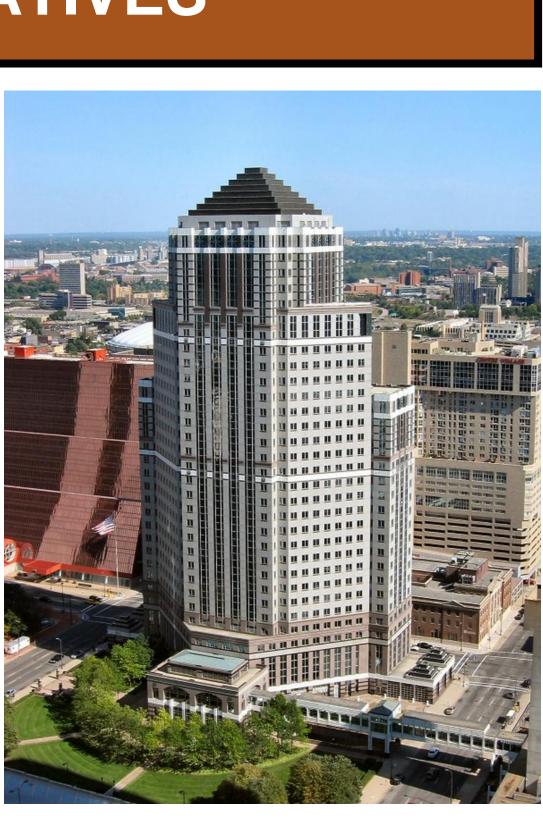

# INTRODUCTION

SPS Tower is located in the heart of Minneapolis, Minnesota. The building is currently operated and maintained by Transwestern, a real estate management company. After contacting the in-house building engineers, they agreed to partner with the Carbon Reduction Challenge for the Summer of 2019. The ultimate proposal includes a redesign and replacement of the building's exterior lighting. Exchanging the existing flood lights for LED equivalents will ultimately save money and reduce the building's carbon footprint. The long term goal includes a complete replacement of the additional exterior light fixtures with color changing LED's to give the building a more complex aesthetic touch.