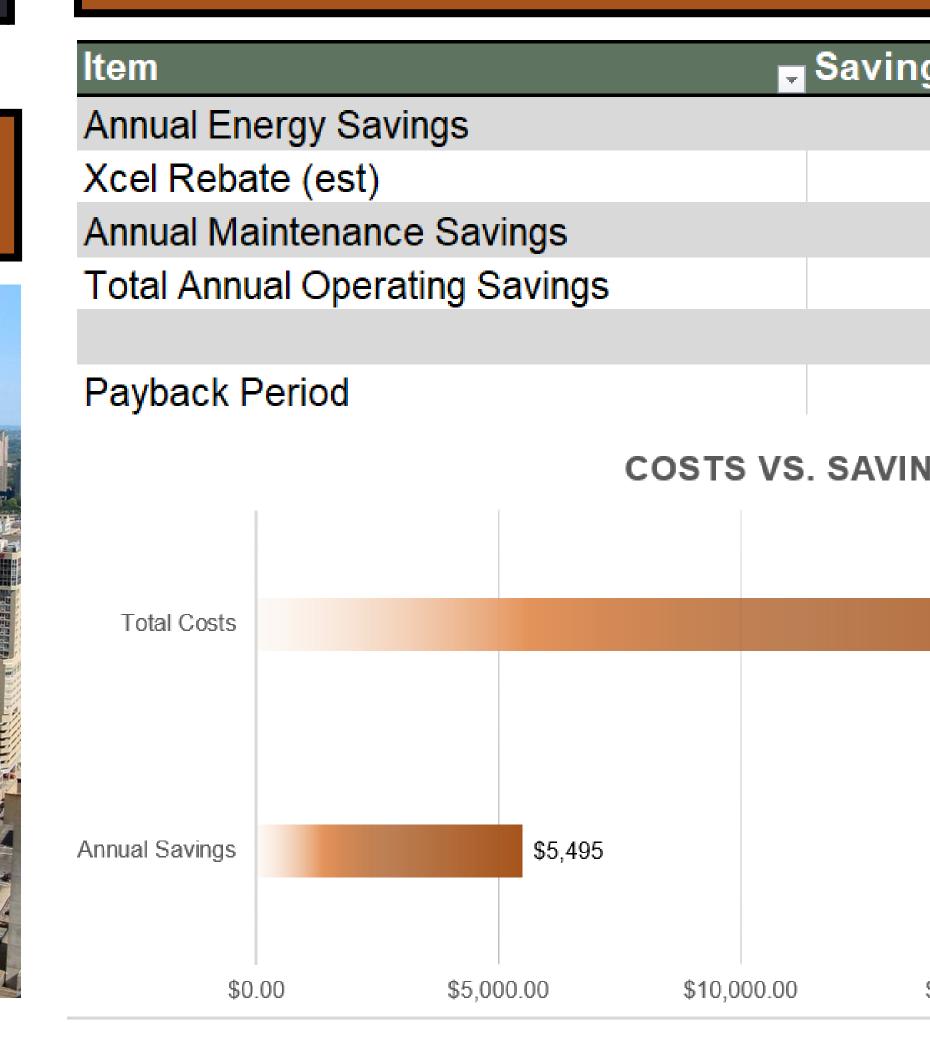

### **GOALS AND INITITATIVES**

**GOAL:** To reduce the carbon emissions of the building by installing higher efficiency LED flood lights on the exterior of the building.

**DESIGN PARAMETERS:** (i) Achieve a payback period of less than three years. (ii) The new design must be equivalent to or improve upon the existing lighting.