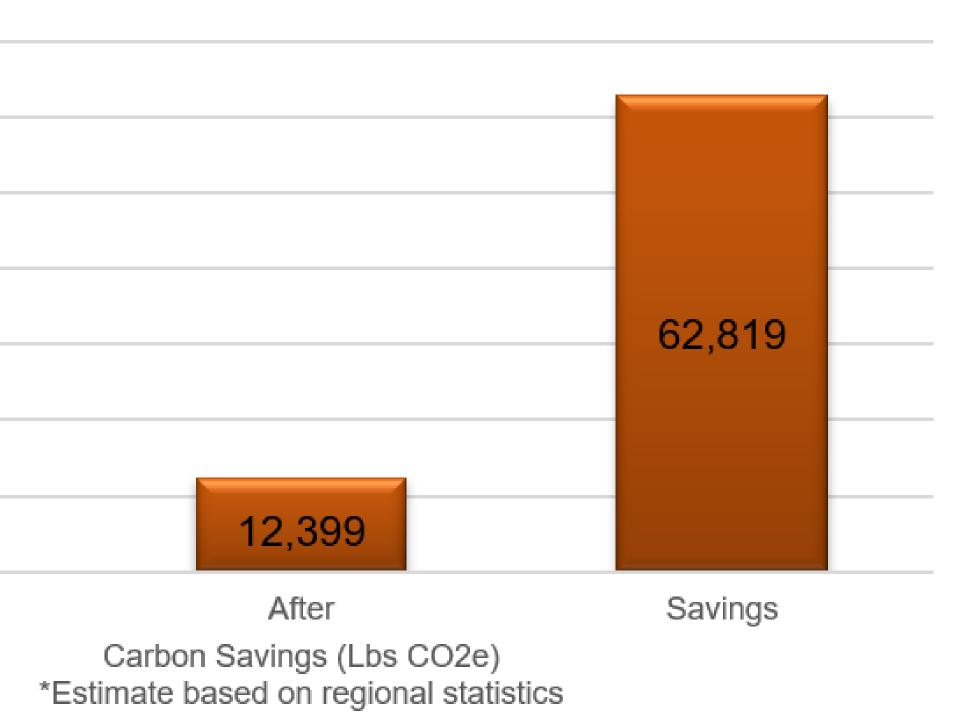

### **GOALS AND INITITATIVES**

**GOAL:** To reduce the carbon emissions of the building by installing higher efficiency LED flood lights on the exterior of the building.

**DESIGN PARAMETERS:** (i) Achieve a payback period of less than three years. (ii) The new design must be equivalent to or improve upon the existing lighting.